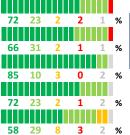

The support staff (custodians, clerks, cafeteria staff, security) seem to care about the students
The school invites me to meetings and special school events

I know what the important issues are in the school

I have opportunities to participate in making decisions that affect the whole school community

**VERY STRONG** 

%

**77** 16 **3 2** 2