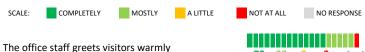

#### **SCHOOL SAFETY**

How much do you agree with the following statements about your child's school?

| School:                                             |              |       |        |
|-----------------------------------------------------|--------------|-------|--------|
| SCALE: COMPLETELY MOSTLY A LITTLE                   | NOT AT ALL   | NO RE | SPONSE |
| My child is safe going to and from school           | 70 17        | 2 0   | 12 %   |
| My child is safe at school                          | 70 <b>18</b> | 0 0   | 12 %   |
| My child feels like they are part of a community at |              |       |        |
| this school                                         | 67 20        | 2 0   | 12 %   |
| My child's social and emotional needs are met at    |              |       |        |
| this school                                         | 60 <b>25</b> | 2 0   | 12 %   |
|                                                     |              |       |        |