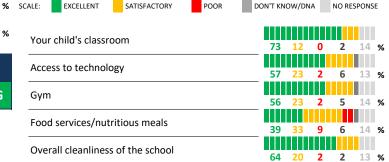

#### **QUALITY OF FACILITIES**

Bullying is NOT a problem at this school

| My School's Score | 77 | STRONG |
|-------------------|----|--------|
|-------------------|----|--------|

How would you rate the quality of the following facilities at your **school**?