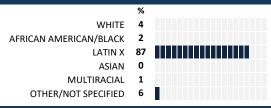

PARTNERSHIP

| Mly School's Score | 84 |
|--------------------|----|
|--------------------|----|

How much do you agree with the following statements about your child's

| teacher ? | • |
|-----------|---|
|-----------|---|



School ID - 400159 Network - Charter

The teacher(s) provides suggestions for how to

#### **MEASURE SCORES**

• Scores are calculated by aggregating the response items in that measure, giving more weight to those reponse items that are harder to agree with.

 Because schools are compared to other schools in the district, performance may be labeled "weak" despite having a majority of positive responses to individual items.

#### SCORE SCALE

80-100 VERY STRONG 60-79 STRONG

40-59 NEUTRAL 20-39 WEAK

0-19 VERY WEAK

**33 35 13 7** 12 %

#### **SURVEYED PARENT RACE**



#### **SCHOOL SAFETY**

How much do you agree with the following statements about your child's school?

| School:                                             |              |       |        |
|-----------------------------------------------------|--------------|-------|--------|
| SCALE: COMPLETELY MOSTLY A LITTLE                   | NOT AT ALL   | NO RE | SPONSE |
| My child is safe going to and from school           | 70 17        | 2 0   | 12 %   |
| My child is safe at school                          | 70 <b>18</b> | 0 0   | 12 %   |
| My child feels like they are part of a community at |              |       |        |
| this school                                         | 67 20        | 2 0   | 12 %   |
| My child's social and emotional needs are met at    |              |       |