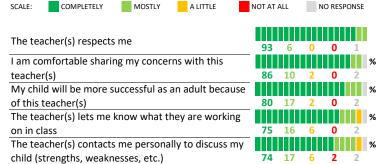

## PARENT-TEACHER PARTNERSHIP

| Mly School's Score | 84 |
|--------------------|----|
|--------------------|----|

How much do you agree with the following statements about your child's

| teacher ? | • |
|-----------|---|
|-----------|---|

School ID - 400159 Network - Charter

The teacher(s) provides suggestions for how to

support my child in school